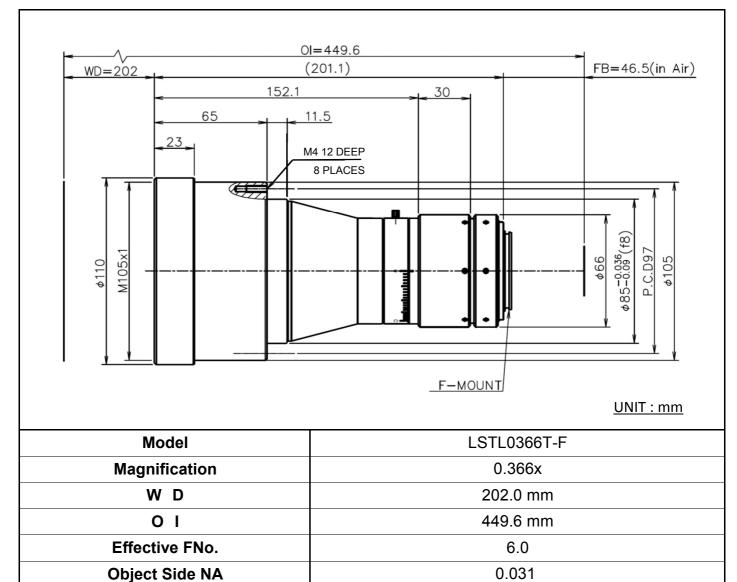

**Object Side Resolution** 

**Depth of Field** 

**TV Distortion** 

Weight

**Image Size** 

Mount

**Filter Size** 

## **MaxxVision®**

11 µm

3.6 mm 0.00%

1.6kg

φ29mm

F-mount

M105 P=1

Sigmaringer Str. 121 70567 Stuttgart Tel.: 0711 997 996 3