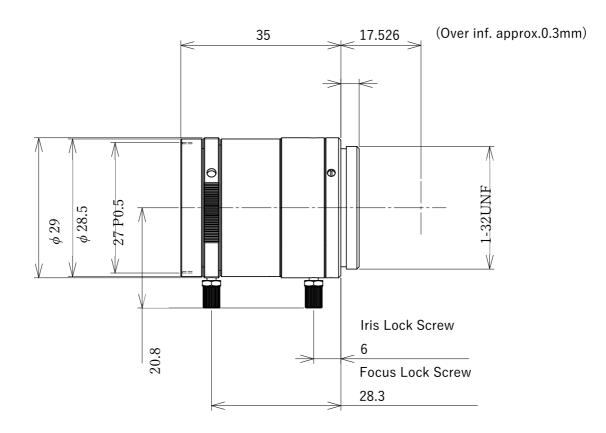

| Back focal distance:   | 13.892mm (∞)                                                            |                  |  |
|------------------------|-------------------------------------------------------------------------|------------------|--|
| Flange focal distance: | 17.526mm (∞)<br>Over inf. approx. 0.3mm                                 |                  |  |
| Operation:             | Focus<br>Iris                                                           | Manual<br>Manual |  |
| Operating Temperature: | -10∼+50°C                                                               |                  |  |
| Mount:                 | C-mount                                                                 |                  |  |
| Filter screw size:     | 27mm P0.5                                                               |                  |  |
| Dimensions:            | φ29×35.0mm<br>(the length is 37.5mm at<br>minimum object distance 0.1m) |                  |  |
| Weight:                | Approx. 50g                                                             |                  |  |

## [DRAWING]

**MaxxVision**<sup>®</sup>

Sigmaringer Str. 121 70567 Stuttgart Tel.: 0711 997 996 3 www.maxxvision.com Specifications and appearance are subject to change without notice.