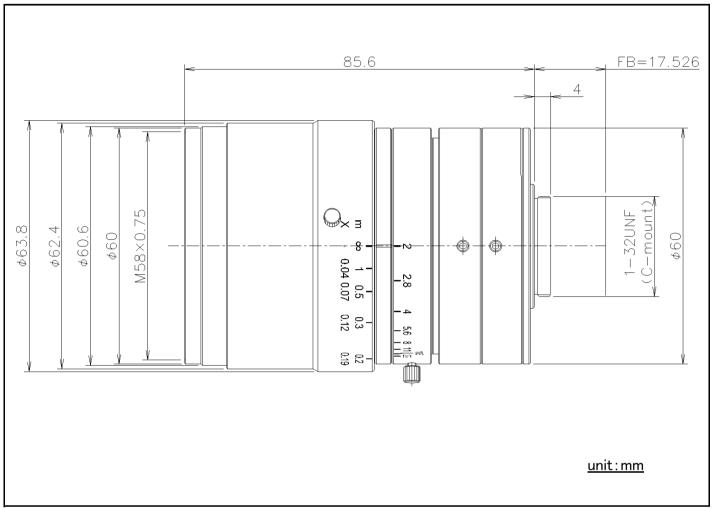

MS3520−C  $\mathcal{U}$  TR⊕N

| Model number                    | MS3520-C                                |
|---------------------------------|-----------------------------------------|
| Application                     | For 25 Mega pixel Machine vision camera |
| Focal length                    | 35mm                                    |
| Maximum Magnification           | 0.39x                                   |
| Object distance                 | 93mm ~ ∞                                |
| F No.                           | 2.0 (∞)                                 |
| TV distortion                   | -0.09% (4/3 inch)                       |
| Weight                          | Approx. 450g                            |
| Maximum Applicable Image Sensor | 4/3 inch                                |
| Camera Mount                    | C mount                                 |
| Filter size                     | M58 × 0.75                              |