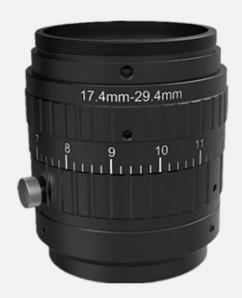

## **APS-C 40mm Focal Length FA LENS**

The APS-C fixed-focus lens are optimized for the application of large pixel line scan cameras in the machine vision industry, with excellent imaging quality, high image uniformity and low distortion design, magnification range from 0.04x to 0.22x. It is suitable for defect detection applications in PCB, packaging and printing industry.

### **Key Features**

- Ultra-high resolution and consistency of image clarity
- Large aperture, low distortion, low chromatic aberration and high relative illumination
- Maximum image circle φ37mm, applicable to APS-C area scan and 4K line scan cameras