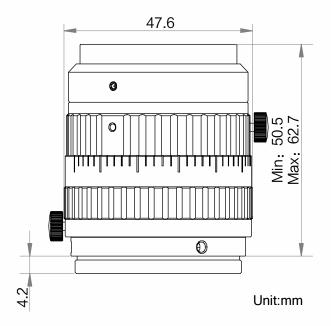

#### **Dimension**

# **Specification**

| Model                  | MVL-LF4028M-M42                             |
|------------------------|---------------------------------------------|
| Parameter              | Fixed focal length, Manual iris, APS-C lens |
| Performance            |                                             |
| Focal Length           | 40 mm                                       |
| F-Number               | F2.8 ~ F22                                  |
| Image Size             | Ф37 mm                                      |
| Optical Distortion     | 0.62%                                       |
| Magnification Range    | 0.22x ~ 0.04x                               |
| Working Distance Range | 200 ~ 1051 mm                               |
| Mechanical             |                                             |
| Iris Control           | Manual                                      |
| Focus Control          | Manual                                      |
| Filter Thread          | M37×0.75                                    |
| Mount                  | M42×P1                                      |
| Flange Back Length     | 12 mm                                       |
| Dimension              | Ф47.6 × 62.7 mm                             |
| Weight                 | 171 g                                       |
| Temperature            | -10 ~ 50 °C                                 |
| General                |                                             |
| Certification          | RoHS2.0                                     |