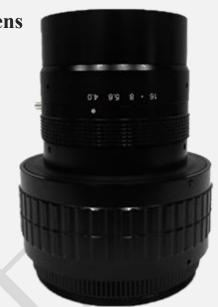

### LF9040M-M72

Large Format (Φ67mm) 90mm Focal Length FA Lens

LF series large format FA Lens are optimized for machine vision light sources and sensors, with excellent imaging quality and high image consistency, it is suitable for high resolution machine vision industry applications.

# **Specification**

| Model                  | LF9040M-M72                                        |
|------------------------|----------------------------------------------------|
| Parameter              | Fixed focal length, Manual iris, Large format lens |
| Performance            |                                                    |
| Focal Length           | 90 mm                                              |
| F-Number               | F4.0 ~ F16                                         |
| Image Size             | Φ67 mm                                             |
| Optical Distortion     | 0.01%                                              |
| Magnification Range    | $0.14x \sim 0.08x$                                 |
| Working Distance Range | 722 ~ 1229 mm                                      |
| Object Distance Range  | 857 ~ 1358 mm                                      |
| Mechanical             |                                                    |
| Iris Control           | Manual                                             |
| Focus Control          | Manual                                             |
| Filter Thread          | $M58 \times 0.75$                                  |
| Mount                  | $M72 \times P0.75$                                 |
| Flange Back Length     | 19.55 mm                                           |
| Dimension              | Φ83 × 126.9 mm                                     |
| Weight                 | 653 g                                              |
| Temperature            | -10 ~ 50°C                                         |
| General                |                                                    |
| Certification          | RoHS2.0                                            |