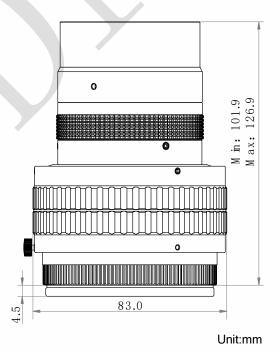

### **Dimension**

# **Specification**

| Model                  | LF9040M-M72                                        |
|------------------------|----------------------------------------------------|
| Parameter              | Fixed focal length, Manual iris, Large format lens |
| Performance            |                                                    |
| Focal Length           | 90 mm                                              |
| F-Number               | F4.0 ~ F16                                         |
| Image Size             | Φ67 mm                                             |
| Optical Distortion     | 0.01%                                              |
| Magnification Range    | $0.14x \sim 0.08x$                                 |
| Working Distance Range | 722 ~ 1229 mm                                      |
| Object Distance Range  | 857 ~ 1358 mm                                      |
| Mechanical             |                                                    |
| Iris Control           | Manual                                             |
| Focus Control          | Manual                                             |
| Filter Thread          | $M58 \times 0.75$                                  |
| Mount                  | $M72 \times P0.75$                                 |
| Flange Back Length     | 19.55 mm                                           |
| Dimension              | Φ83 × 126.9 mm                                     |
| Weight                 | 653 g                                              |
| Temperature            | -10 ~ 50°C                                         |
| General                |                                                    |
| Certification          | RoHS2.0                                            |