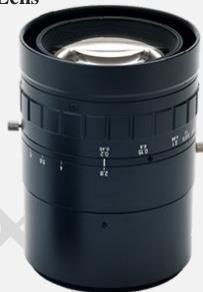

## LF8528M-M72

Large Format (Φ62mm) 85mm Focal Length FA Lens

LF series large format FA Lens are optimized for machine vision light sources and sensors, with excellent imaging quality and high image consistency, it is suitable for high resolution machine vision industry applications.

## **Key Features**

- Low magnification lens suitable for large-size inspection
- Excellent image clarity consistency, large aperture, low distortion, high relative illuminance
- Even at maximum aperture of F2.8, it still maintains ultra-high resolution and clarity consistency.