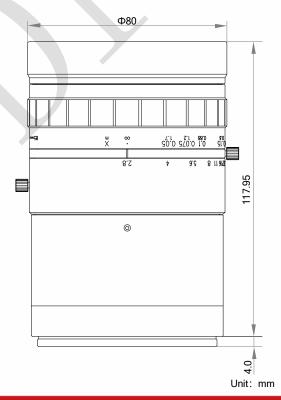

## **Dimension**

## **Specification**

| Model                  | LF8528M-M72                                        |
|------------------------|----------------------------------------------------|
| Parameter              | Fixed focal length, Manual iris, Large format lens |
| Performance            |                                                    |
| Focal Length           | 85 mm                                              |
| F-Number               | F2.8 ~ F32                                         |
| Image Size             | Φ62 mm                                             |
| Optical Distortion     | 0.04%                                              |
| Magnification Range    | $0.2x \sim 0.001x$                                 |
| Working Distance Range | 460 ~ inf mm                                       |
| Mechanical             |                                                    |
| Iris Control           | Manual                                             |
| Focus Control          | Manual                                             |
| Filter Thread          | M77×0.75                                           |
| Mount                  | M72×P0.75                                          |
| Flange Back Length     | 19.55 mm                                           |
| Dimension              | $\Phi80\times117.95~\text{mm}$                     |
| Weight                 | 690 g                                              |
| Temperature            | -10 ~ 50°C                                         |
| General                |                                                    |
| Certification          | RoHS2.0                                            |