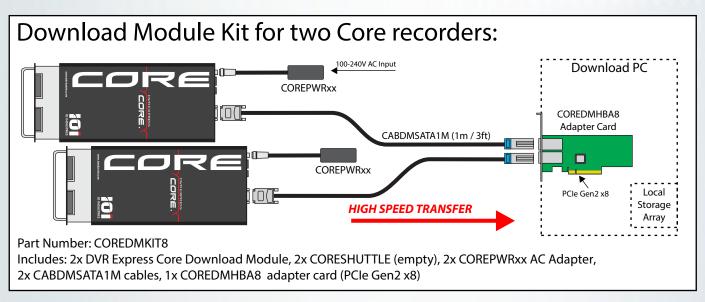

# **DOWNLOAD MODULE**

The Core Download Module allows high-speed access to recordings made with a DVR Express Core or Core 2 video recorder. In situations where the recorder is installed in a vehicle or aircraft, the Download Module allows the recordings to be reviewed in their native format at a separate location such as a ground station or processing lab.

After recording video with a Core or Core 2, transfer the removable drive shuttle to the Core Download Module. Then, use either IO Industries CoreView or Streams 7 software to review, archive or export the recordings into common file formats...

#### **Core Download Module**

Dimensions: 320 x 165 x 50 mm (12.6 x 6.5 x 2") Weight: Approx. 1.4 kg (3 lbs) Power: 14-34V DC, Approx. 14W

#### **COREDMHBA8**

Form Factor: Half Height Interface: 8-lane PCI Express 2.0 Supported OS: Windows XP/Vista/7/8.1/10 (32/64-bit) Linux: Ubuntu 14.04 LTS (32/64-bit)