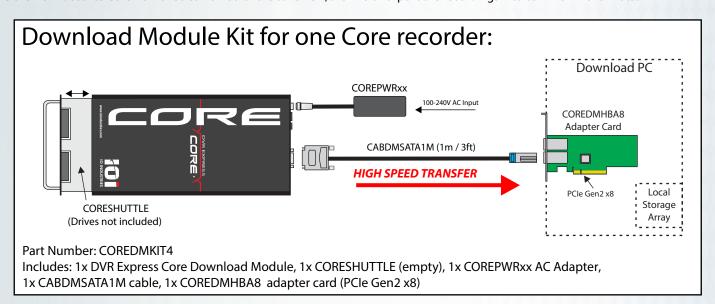

# **DOWNLOAD MODULE**

The Core Download Module allows high-speed access to recordings made with a DVR Express Core or Core 2 video recorder. In situations where the recorder is installed in a vehicle or aircraft, the Download Module allows the recordings to be reviewed in their native format at a separate location such as a ground station or processing lab.

After recording video with a Core or Core 2, transfer the removable drive shuttle to the Core Download Module. Then, use either IO Industries CoreView or Streams 7 software to review, archive or export the recordings into common file formats...

#### **Core Download Module**

Dimensions: 320 x 165 x 50 mm (12.6 x 6.5 x 2") Weight: Approx. 1.4 kg (3 lbs) Power: 14-34V DC, Approx. 14W

#### **COREDMHBA8**

Form Factor: Half Height Interface: 8-lane PCI Express 2.0 Supported OS: Windows XP/Vista/7/8.1/10 (32/64-bit) Linux: Ubuntu 14.04 LTS (32/64-bit)