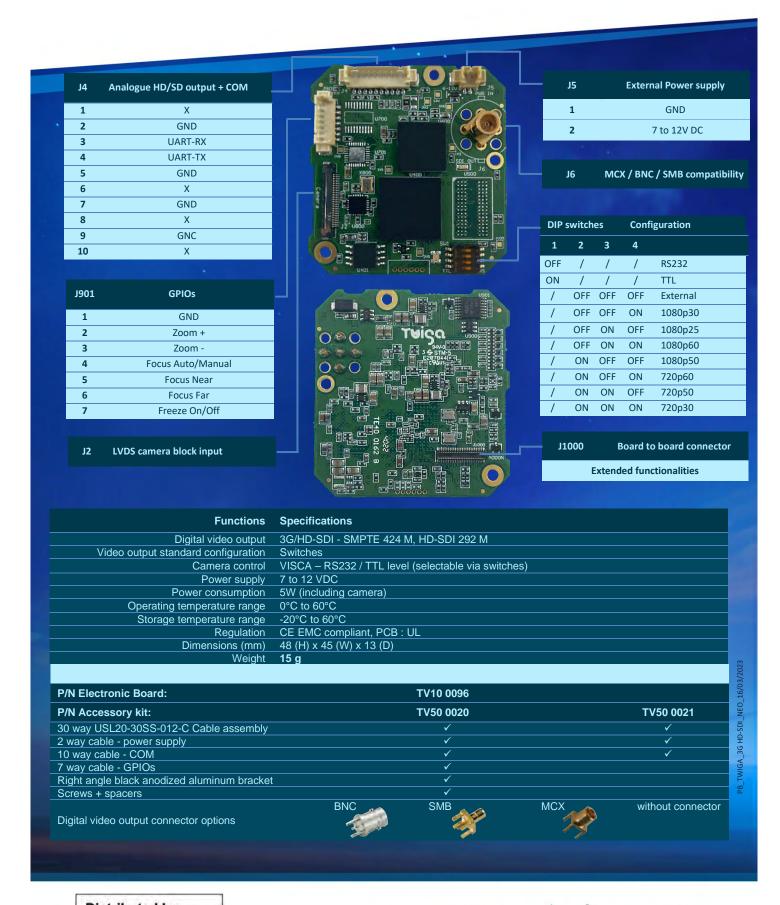

ned to offer a robust, industrial and sustainable solution for applications such as **medical imaging, surveillance, machine vision, inspection** that require long life cycle.

#### Custom functionalities

Depending on your application, a board-to-board connector available on the module will allow you benefit from custom functionalities¹ including integrated RTC, audio embedded to SDI, additional video input.

# TARGET APPLICATIONS Medical imaging Low vision Traffic / Rail / Transport Defence / Security / Aerospace Sport Entertainment Broadcast

<sup>&</sup>lt;sup>1</sup> Refer to camera technical manual for the input power supply

 $<sup>^1 \</sup>hbox{Twiga offers off-the-shelf solutions and/or custom designs to meet your needs. Contact us for more details.}$ 

# **Onboard Connectors**



#### Distributed by:

#### MaxxVision®

Sigmaringer Str. 121 70567 Stuttgart Tel: +711 997 996 3 maxxvision.com



♥ 116, route d'Espagne Helios 6, Bal 507 31100 TOULOUSE FRANCE