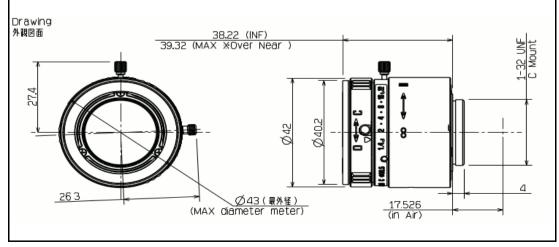

## M118FM35-II

- specially for Traffic application
- corrected for long distance
- metal Mount
- temperature resitent

| P/N                                   |        | M118FM35-II     |
|---------------------------------------|--------|-----------------|
| Imager size                           |        | 1/1.8"          |
| Mount                                 |        | C-Mount         |
| Focal length                          |        | 35mm            |
| Aperture                              |        | F/ 1.4          |
| Angle of View (horizontal x vertical) | 1/1.8" | 11.94° x 8.95°  |
|                                       | 1/2"   | 10.5° x 7.87°   |
|                                       | 1/3"   | 7.87° x 5.9°    |
| Focusing range                        |        | 2.00m - ∞       |
| Operation                             | Focus  | Manual w/lock   |
|                                       | Iris   | Manual w/lock   |
| Filter size                           |        | M39.5mm P=0.5mm |
| Back focus (in air)                   |        | 15.021 mm       |
| wave length                           |        | visible         |
| Optical Overall Length                |        | 38.22mm (INF)   |
| Maximum Diameter                      |        | 43mm            |
| Weight                                |        | 90g             |
| Operating Temperature                 |        | -20 ∼ 70°C      |
| _                                     |        |                 |