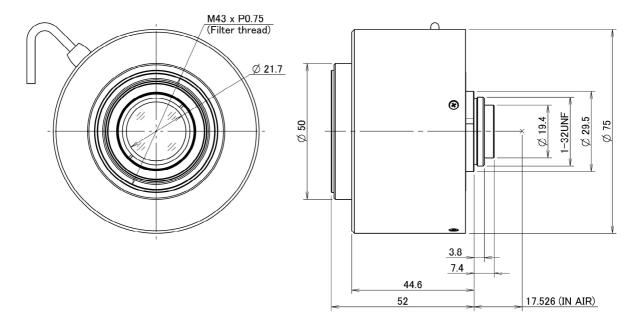

Mechanical & Electrical Specifications

| Control Interface     |       | USB2.0             | Dimensions    | As per the attached drawing |  |
|-----------------------|-------|--------------------|---------------|-----------------------------|--|
| Power mode            |       | Bus powerd (500mA) | Mount         | C-Mount                     |  |
| Connector             |       | USB TypeA Weight   |               | 280g                        |  |
| Operating Temperature |       | -10°C - +50°C      | Tripod Screw  | -                           |  |
| Control               | Iris  | Motorized          | Filter thread | M43 x P0.75mm               |  |
|                       | Focus | Motorized          |               |                             |  |

<u>Dimensions</u> Unit:mm