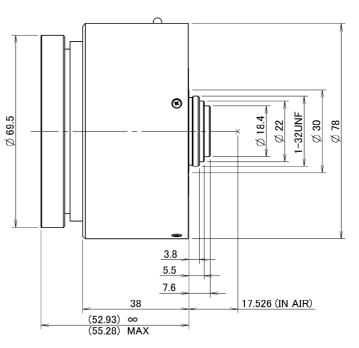

#### **Dimensions**

#### **Optical Specifications**

| Model No.               |                             | VL0826U-MPZ      |              | Effective Lens Aperture |                    | Front: \$49.4mr       | n Rear:φ15.1mm    |  |
|-------------------------|-----------------------------|------------------|--------------|-------------------------|--------------------|-----------------------|-------------------|--|
| Focal Length            |                             | 8mm              |              | Back Focal Length       |                    | 10.6mm (In Air)       |                   |  |
| Operation Range         | Operation Range Iris        |                  | F2.6 - F16.0 |                         | Flange Back Length |                       | 17.526mm (In Air) |  |
|                         | Focus                       | 0.1m - Inf.      |              | Max. Image Format       |                    | 12.8mm x 9.6mm(φ16mm) |                   |  |
| <b>Object Dimension</b> | ect Dimension 1 Type 189.9m |                  | ).0mm        | Distortion              | 1 Type             | -0.8%                 |                   |  |
| at M.O.D.               | 2/3 Type                    | 127.8mm x 94.8mm |              |                         | 2/3 Type           | -2.1%                 |                   |  |
|                         | 1/1.8 Type 103.7mm x        |                  | 7.2mm        |                         | 1/1.8 Туре         | -1.9%                 |                   |  |
| Angle of View           | D                           | 1 Type           | 88.8°        | 2/3 Type                | 68.6°              | 1/1.8 Type            | 58.2°             |  |
|                         | Н                           |                  | 76.9°        |                         | 57.1°              |                       | 47.8°             |  |
|                         | V                           |                  | 61.5°        |                         | 44.2°              |                       | 36.6°             |  |

#### Mechanical & Electrical Specifications

| Control Interface     |       | USB2.0             | Dimensions       | As per the attached drawing  |
|-----------------------|-------|--------------------|------------------|------------------------------|
| Power mode            |       | Bus powerd (500mA) | Mount            | C-Mount                      |
| Connector             |       | USB TypeA          | USB TypeA Weight |                              |
| Operating Temperature |       | -10°C - +50°C      | Tripod Screw     | -                            |
| Control               | Iris  | Motorized          | Filter thread    | *M82 x P0.75mm (With ZM0810) |
|                       | Focus | Motorized          |                  |                              |