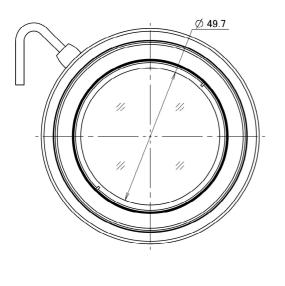

#### **Dimensions**

#### (\*)For using filters, please attach VM0810 (Sold Separately)

Unit:mm